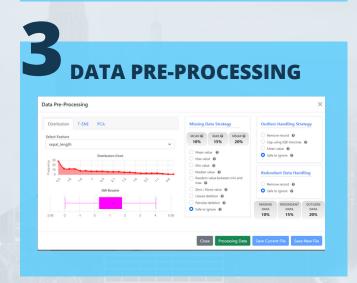

### **DATA PREPARATIONS**

Prepare the right data for your machine learning model!