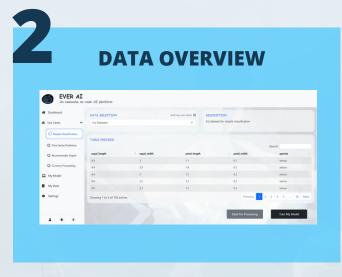

### **DATA PREPARATIONS**

Prepare the right data for your machine learning model!