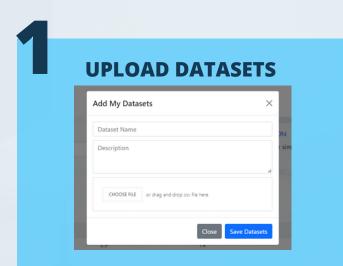

### **DATA PREPARATIONS**

Prepare the right data for your machine learning model!